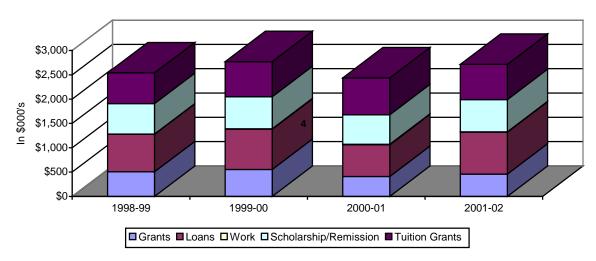

## SECTION 14: UNIVERSITY COLLEGE AND SUMMER SESSIONS

Table 14.3: University College Student Financial Aid Distribution 1998-99 to 2001-02

|                         | 1998-99 |         | 1999-00 |         | 2000-01 |         | 2001-02 |         |
|-------------------------|---------|---------|---------|---------|---------|---------|---------|---------|
|                         | No.     | \$000's | No.     | \$000's | No.     | \$000's | No.     | \$000's |
| Grants                  |         |         |         |         |         |         |         |         |
| Federal Grants          | 71      | \$117   | 80      | \$161   | 54      | \$102   | 71      | \$148   |
| State Grants            | 8       | \$18    | 13      | \$32    | 19      | \$35    | 24      | \$62    |
| Endowment Grants        | 9       | \$36    | 5       | \$32    | 14      | \$29    | 15      | \$20    |
| Other Grants            | 120     | \$334   | 103     | \$329   | 74      | \$244   | 41      | \$228   |
| Sub Total               | 208     | \$506   | 201     | \$554   | 161     | \$410   | 151     | \$458   |
| % of all Grants         |         | 3.8%    |         | 4.0%    |         | 2.7%    |         | 2.8%    |
| Loans                   | 240     | \$772   | 237     | \$828   | 185     | \$652   | 239     | \$863   |
| % of all Loans          |         | 1.4%    |         | 1.4%    |         | 1.0%    |         | 1.3%    |
| Employment              | 4       | \$5     | 6       | \$9     | 5       | \$11    | 6       | \$7     |
| % of all Employment     |         | 0.7%    |         | 1.1%    |         | 1.5%    |         | 0.8%    |
| Scholarships            | 58      | \$145   | 88      | \$133   | 73      | \$118   | 84      | \$171   |
| % of all Scholarships   |         | 1.4%    |         | 1.1%    |         | 0.9%    |         | 1.1%    |
| Remissions              | 518     | \$481   | 484     | \$526   | 361     | \$489   | 400     | \$492   |
| % of all Remissions     |         | 14.6%   |         | 14.3%   |         | 12.5%   |         | 12.1%   |
| Tuition Grants          | 302     | \$631   | 274     | \$721   | 315     | \$758   | 267     | \$726   |
| % of all Tuition Grants |         | 18.5%   |         | 21.7%   |         | 20.6%   |         | 16.7%   |
| TOTAL AID               |         | \$2,540 |         | \$2,770 |         | \$2,437 |         | \$2,716 |
| % Grants                |         | 19.9%   |         | 20.0%   |         | 16.8%   |         | 16.9%   |
| % Loans                 |         | 30.4%   |         | 29.9%   |         | 26.7%   |         | 31.8%   |
| % Employment            |         | 0.2%    |         | 0.3%    |         | 0.5%    |         | 0.2%    |
| % Scholarships          |         | 5.7%    |         | 4.8%    |         | 4.8%    |         | 6.3%    |
| % Remissions            |         | 19.0%   |         | 19.0%   |         | 20.1%   |         | 18.1%   |
| % Tuition Grants        |         | 24.8%   |         | 26.0%   |         | 31.1%   |         | 26.7%   |