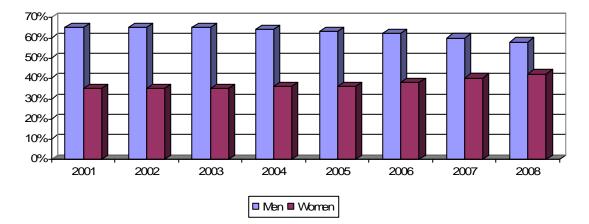

## SECTION 8: SCHOOL OF DENTISTRY

Table 8.2: School of Dentistry Enrollment by Class 2001- 2008 (Class is determined by the number of credit hours completed)

|                      | 2001 | 2002 | 2003 | 2004 | 2005 | 2006 | 2007 | 2008 |
|----------------------|------|------|------|------|------|------|------|------|
| Full Time            |      |      |      |      |      |      |      |      |
| 1 <sup>st</sup> Year | 84   | 85   | 84   | 86   | 86   | 85   | 86   | 85   |
| 2 <sup>nd</sup> Year | 84   | 85   | 86   | 82   | 83   | 86   | 86   | 85   |
| 3 <sup>rd</sup> Year | 86   | 83   | 86   | 85   | 83   | 83   | 84   | 86   |
| 4 <sup>th</sup> Year | 81   | 85   | 82   | 85   | 83   | 83   | 83   | 84   |
| Total Full Time      | 335  | 335  | 338  | 338  | 338  | 335  | 337  | 341  |
| Part Time            | 0    | 0    | 0    | 0    | 0    | 0    | 0    | 0    |
| Total Registered     | 335  | 335  | 338  | 338  | 338  | 335  | 337  | 341  |
| Men                  | 218  | 219  | 221  | 218  | 214  | 209  | 202  | 198  |
| Women                | 117  | 119  | 117  | 120  | 121  | 128  | 137  | 143  |

School of Dentistry Enrollment By Sex