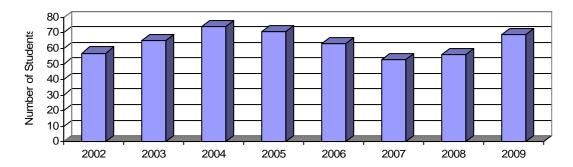

## SECTION 3: UNIVERSITY DATA: OVERALL STUDENT INFORMATION

| Native American       | 2002 | 2003        | 2004 | 2005 | 2006 | 2007 | 2008 | 2009 |
|-----------------------|------|-------------|------|------|------|------|------|------|
| Arts and Sciences     | 28   | 31          | 47   | 40   | 38   | 38   | 38   | 38   |
| Business              | 4    | 3           | 3    | 4    | 6    | 3    | 2    | 2    |
| Nursing               | 3    | 5           | 2    | 5    | 1    | 3    | 2    | 4    |
| Dentistry             | 1    | 1           | 2    | 1    | 0    | 0    | 2    | 6    |
| Law                   | 2    | 4           | 2    | 4    | 3    | 1    | 0    | 2    |
| Medicine              | 7    | 7           | 10   | 8    | 4    | 1    | 1    | 3    |
| Pharmacy and Health   |      |             |      |      |      |      |      |      |
| Professions           | 7    | 8           | 6    | 5    | 5    | 2    | 3    | 4    |
| Graduate School       | 2    | 1           | 0    | 2    | 2    | 2    | 3    | 3    |
| University College    | 3    | 5           | 2    | 2    | 4    | 3    | 5    | 7    |
| TOTAL                 | 57   | 65          | 74   | 71   | 63   | 53   | 56   | 69   |
| % of total University |      |             |      |      |      |      |      |      |
| Enrollment            | 0.9% | <b>1.0%</b> | 1.1% | 1.1% | 0.9% | 0.8% | 0.8% | 0.9% |

Table 3.12: Fall Native American Enrollment by School/College 2002-2009