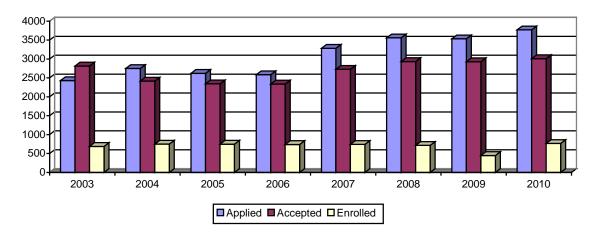

## SECTION 6: CREIGHTON COLLEGE OF ARTS AND SCIENCES

Table 6.1: Arts and Sciences Freshman Applications Fall 2003 – 2010

|                            |              | 2003  | 2004  | 2005  | 2006  | 2007  | 2008  | 2009  | 2010  |
|----------------------------|--------------|-------|-------|-------|-------|-------|-------|-------|-------|
| Applied                    |              | 2,427 | 2,748 | 2.620 | 2,585 | 3,282 | 3,558 | 3,532 | 3,769 |
| Accepted                   |              | 2,813 | 2,415 | 2,343 | 2,338 | 2,727 | 2,933 | 2,928 | 3,007 |
|                            | Admit Rate   | 89.8% | 87.9% | 89.4% | 90.4% | 83.1% | 82.4% | 82.9% | 79.8% |
| Enrolled                   |              | 689   | 749   | 747   | 739   | 742   | 716   | 779   | 766   |
|                            | Enroll Yield | 31.6% | 31.0% | 31.9% | 31.6% | 27.2% | 24.4% | 26.6% | 25.5% |
| Enrolled Stude             | ents         |       |       |       |       |       |       |       |       |
| Men                        |              | 37%   | 38%   | 42%   | 39%   | 38%   | 40%   | 39.5% | 41.8% |
| Women                      |              | 63%   | 62%   | 58%   | 61%   | 62%   | 60%   | 60.5% | 58.2% |
| Mean ACT Score             |              | 26.0  | 25.8  | 26.0  | 26.2  | 26.8  | 26.7  | 26.8  | 26.7  |
| Upper 10% High School Rank |              | 40%   | 39%   | 40%   | 47%   | 45%   | 46%   | 43%   | 47%   |
| Upper 30% High School Rank |              | 76%   | 77%   | 78%   | 77%   | 82%   | 80%   | 78%   | 82%   |
| Upper 50% High School Rank |              | 91%   | 92%   | 94%   | 92%   | 97%   | 93%   | 92%   | 96%   |
| Roman Catholic             |              | 61%   | 61%   | 62%   | 63%   | 65%   | 62%   | 59%   | 59%   |
| Private High School        |              |       |       | 46%   | 44%   | 43%   | 45%   | 44%   | 47.0% |
| Public High School         |              |       |       | 54%   | 56%   | 57%   | 55%   | 53%   | 52.6% |
| Not Reported               |              |       |       |       |       |       |       |       | 0.4%  |