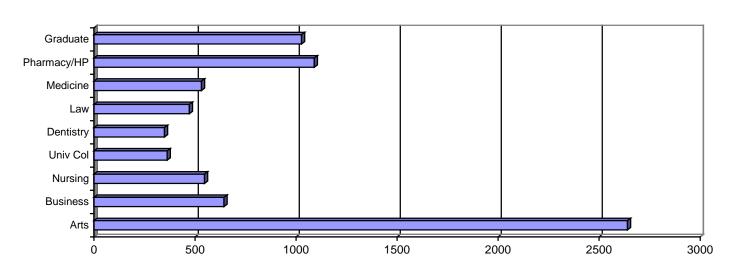

## SECTION 3: UNIVERSITY DATA: OVERALL STUDENT INFORMATION

Table 3.4: Fall 2010 Detail University Enrollment by School/College, Full/Part-Time Status and Sex

|                                    |       | Full-time |       |     | Part-time |       |       | Total |       |
|------------------------------------|-------|-----------|-------|-----|-----------|-------|-------|-------|-------|
|                                    | Men   | Women     | Total | Men | Women     | Total | Men   | Women | Total |
| Undergraduates                     |       |           |       |     |           |       |       |       |       |
| College of Arts and Sciences       | 1,097 | 1,520     | 2,617 | 10  | 13        | 23    | 1,107 | 1,533 | 2,640 |
| College of Business Administration | 379   | 259       | 638   | 4   | 1         | 5     | 383   | 260   | 643   |
| School of Nursing                  | 53    | 467       | 520   | 0   | 27        | 27    | 53    | 494   | 547   |
| School of Dentistry (PBP)          | 3     | 4         | 7     | 0   | 0         | 0     | 3     | 4     | 7     |
| School of Medicine (PBP)           | 1     | 6         | 7     | 0   | 0         | 0     | 1     | 6     | 7     |
| University College                 | 78    | 62        | 140   | 88  | 134       | 222   | 166   | 196   | 362   |
| SUB TOTAL –                        |       |           |       |     |           |       |       |       |       |
| UNDERGRADUATES                     | 1,611 | 2,318     | 3,929 | 102 | 175       | 277   | 1,713 | 2,493 | 4,206 |
| Professional                       |       |           |       |     |           |       |       |       |       |
| School of Dentistry                | 198   | 144       | 342   | 0   | 0         | 0     | 198   | 144   | 342   |
| School of Law                      | 272   | 188       | 460   | 6   | 6         | 12    | 278   | 194   | 472   |
| School of Medicine                 | 279   | 246       | 525   | 0   | 0         | 0     | 279   | 246   | 525   |
| School of Pharmacy and Health      |       |           |       |     |           |       |       |       |       |
| Professions                        | 318   | 716       | 1,034 | 13  | 43        | 56    | 331   | 759   | 1,090 |
| SUB TOTAL – PROFESSIONAL           | 1,067 | 1,294     | 2,361 | 19  | 49        | 68    | 1,086 | 1,343 | 2,429 |
| Graduate                           |       |           |       |     |           |       |       |       |       |
| Graduate School                    | 139   | 180       | 309   | 339 | 294       | 633   | 478   | 474   | 952   |
| School of Nursing – DNP            | 4     | 27        | 31    | 4   | 40        | 44    | 8     | 67    | 75    |
| SUB TOTAL – GRADUATE               | 143   | 207       | 350   | 343 | 334       | 677   | 486   | 541   | 1,027 |
| UNIVERSITY TOTAL                   | 2,821 | 3,819     | 6,640 | 464 | 558       | 1,022 | 3,285 | 4,377 | 7,662 |