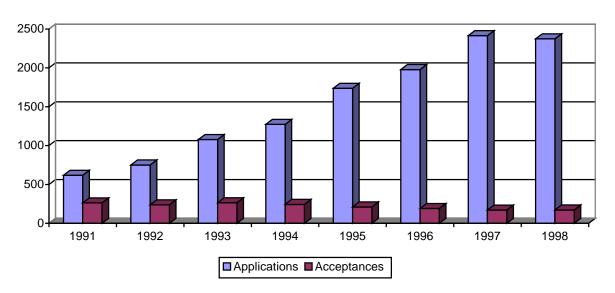

## **SECTION 8: SCHOOL OF DENTISTRY**

Table 8.1: School of Dentistry Applications Fall 1991 - 1998

| Fall of                     |              | 1991  | 1992  | 1993  | 1994  | 1995  | 1996  | 1997  | 1998  |
|-----------------------------|--------------|-------|-------|-------|-------|-------|-------|-------|-------|
| Applied                     |              | 618   | 751   | 1,079 | 1,273 | 1,737 | 1,979 | 2,415 | 2,374 |
| Accepted                    |              | 263   | 239   | 265   | 244   | 211   | 191   | 171   | 172   |
| •                           | Admit Rate   | 42.6% | 31.8% | 24.6% | 19.2% | 12.1% | 9.7%  | 7.1%  | 7.2%  |
| Enrolled                    |              | 79    | 80    | 84    | 82    | 85    | 84    | 84    | 85    |
|                             | Enroll Yield | 30.0% | 33.5% | 31.7% | 33.6% | 40.3% | 44.0% | 49.1% | 49.4% |
| C.U. Undergrad Applications |              | 36    | 30    | 26    | 28    | 32    | 34    | 37    | 32    |
| C.U. Undergrad Acceptances  |              | 28    | 20    | 14    | 15    | 15    | 20    | 23    | 20    |
| C.U. Undergrad Admit Rate   |              | 77.8% | 66.7% | 53.8% | 53.6% | 46.9% | 58.8% | 62.2% | 62.5% |
| C.U. Undergrad Enrolled     |              |       |       |       |       | 12    | 15    | 22    | 11    |
| C.U. Undergrad Yield        |              |       |       |       |       | 80.0% | 75.0% | 95.7% | 55.0% |
| Enrolled Stud               | dents        |       |       |       |       |       |       |       |       |
| Men                         |              |       | 71    | 63    | 62    | 57    | 55    | 57    |       |
| Women                       |              |       |       | 13    | 19    | 23    | 27    | 29    | 28    |