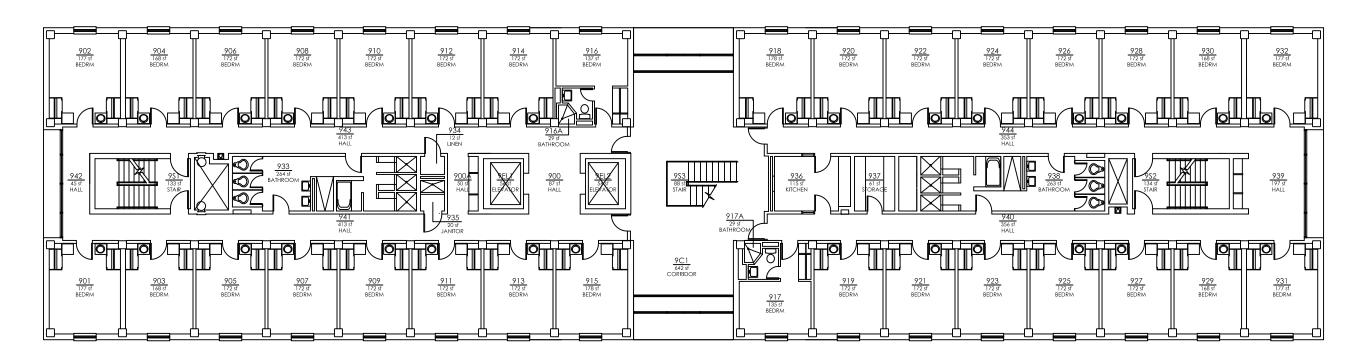

ROOM DESCRIPTION

835 JANITOR CLOSET

End of chart

Creighton

Last Export: 11/25/2013

EIGHTH FLOOR BLDG: KIEH

KIEWIT HALL
NINTH FLOOR
BLDG: KIEH

Last Export: 11/25/2013