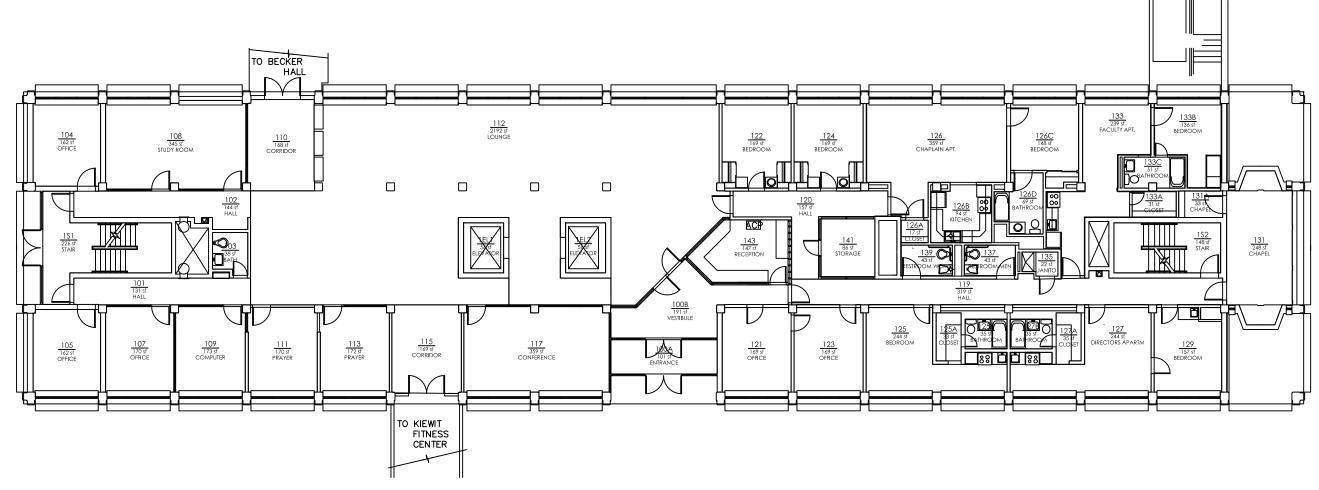

 ROOM
 DESCRIPTION

 127
 DIRECTORS APARTMENT

 135
 JANITOR CLOSET

 139
 RESTROOM WOMEN

Creighton

Last Export: 03/12/2014

KIEWIT HALL

SECOND FLOOR **KIEWIT HALL** 