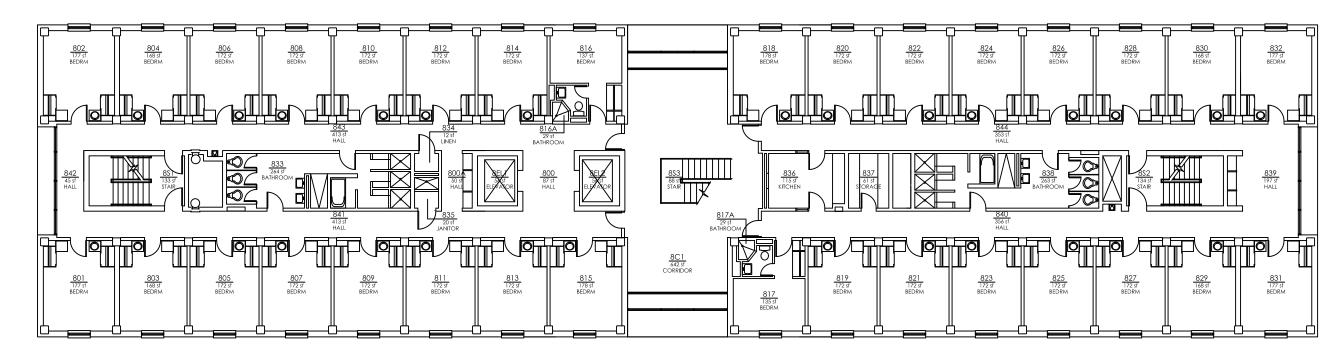

ROOM DESCRIPTION

835 JANITOR CLOSET

End of chart

Creighton

Last Export: 11/25/2013

EIGHTH FLOOR BLDG: KIEH

KIEWIT HALL
NINTH FLOOR
BLDG: KIEH

Last Export: 11/25/2013