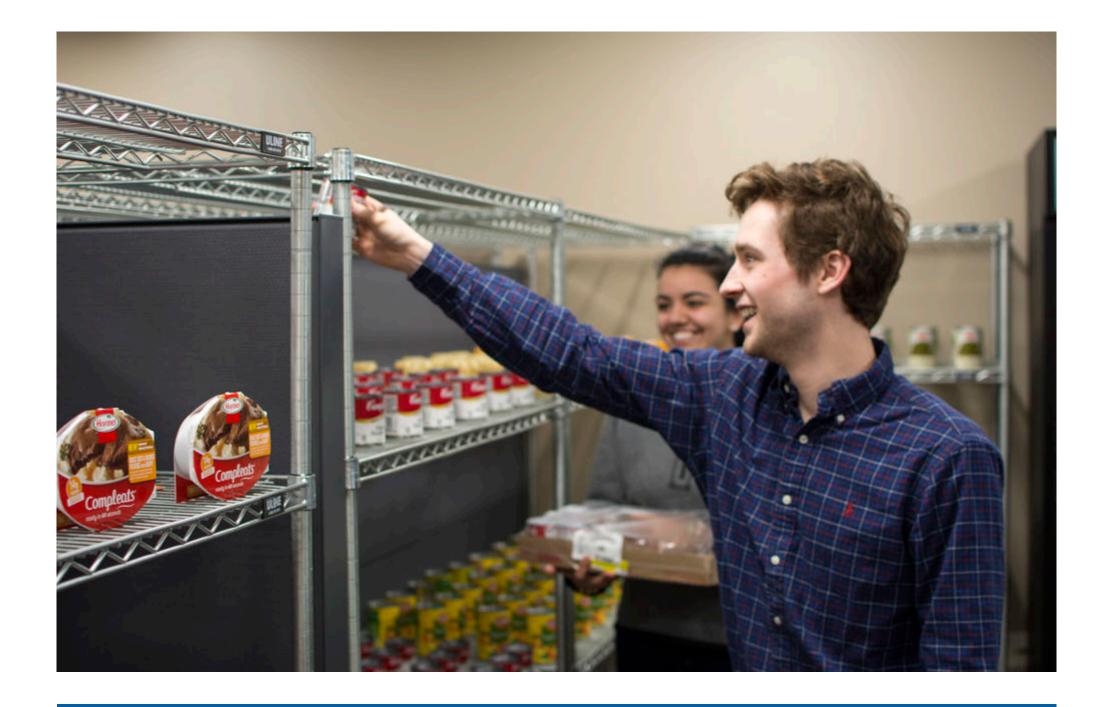

To combat food insecurity at Creighton, the Creighton Cupboard provides complete meals for undergraduate, graduate and professional students who identify as food **insecure**. The pantry is supported by Division of Student Life staff and student employees. This initiative is also made possible by support from our partners Creighton Dining and Creighton Students Union. The Creighton Cupboard is one of more than 650 on-campus food pantries in the United States, according to the College and University Food Bank Alliance.