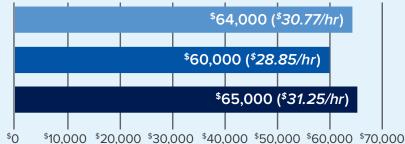

#### WHAT OUR GRADS ARE EARNING

**Median Earner** 

Salary Overall

**Hourly Pay** 

**Top Earner \$114,44** 

Salary Overall

**Hourly Pay** 

Median Wage by Region