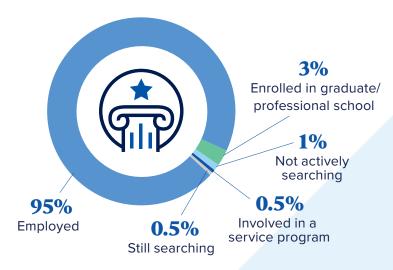

#### **FIRST DESTINATION**

% Career Outcomes Rate

(Based on a 86% knowledge rate)

What our College of Nursing undergrads are doing within 6 months of graduation: