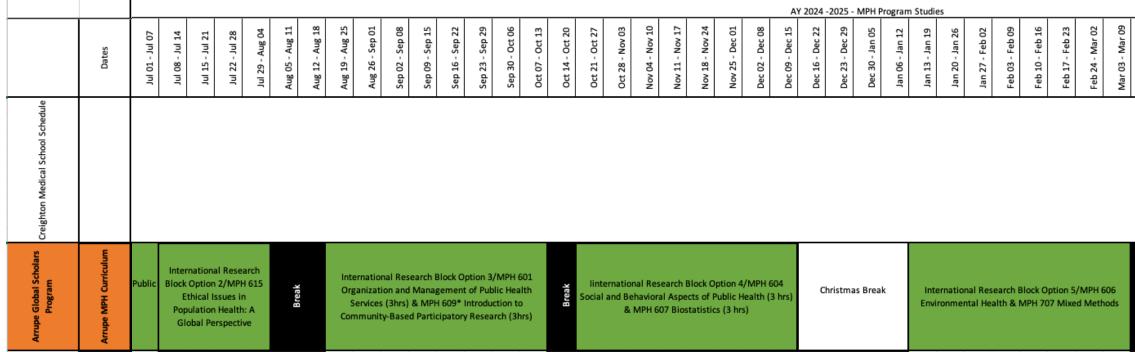

# Academic Year 2

|                                   |                       |                            |       |                 |                 |                 |          |                 |                 |                 |                 |                 |                 |                 |                 |       |                 |                 |                 |                 |      |                 |           | A     | 2023 -          | 2024 -          | M2 Aca | demic Y         | /ear            |                 |                    |                  |                    |                 |                 |                   |                 |                 |                 |                 |                 |                 |                   |       |        |                 |                 |                                  |                 |                 |                 |
|-----------------------------------|-----------------------|----------------------------|-------|-----------------|-----------------|-----------------|----------|-----------------|-----------------|-----------------|-----------------|-----------------|-----------------|-----------------|-----------------|-------|-----------------|-----------------|-----------------|-----------------|------|-----------------|-----------|-------|-----------------|-----------------|--------|-----------------|-----------------|-----------------|--------------------|------------------|--------------------|-----------------|-----------------|-------------------|-----------------|-----------------|-----------------|-----------------|-----------------|-----------------|-------------------|-------|--------|-----------------|-----------------|----------------------------------|-----------------|-----------------|-----------------|
|                                   | Dates                 | 90 lut - E0 lut            | ㅋ     | Jul 17 - Jul 23 | Jul 24 - Jul 30 | Jul 31 - Aug 06 | - Aug    | Aug 14 - Aug 20 | Aug 21 - Aug 27 | Aug 28 - Sep 03 | Sep 04 - Sep 10 | Sep 11 - Sep 17 | Sep 18 - Sep 24 | Sep 25 - Oct 01 | Oct 02 - Oct 08 | - Oct | Oct 16 - Oct 22 | Oct 23 - Oct 29 | Oct 30 - Nov 05 | Nov 06 - Nov 12 | Nov  | Nov 20 - Nov 26 | - Dec 0   | - Dec | Dec 18 - Dec 24 | Dec 25 - Dec 31 | - Jan  | Jan 08 - Jan 14 | Jan 15 - Jan 21 | Jan 22 - Jan 28 | Jan 29 - Feb 04    | Feb 05 - Feb 11  | Feb 12 - Feb 18    | Feb 19 - Feb 25 | Feb 26 - Mar 03 | Mar 04 - Mar 10   | Mar 11 - Mar 17 | Mar 18 - Mar 24 | Mar 25 - Mar 31 | Apr 01 - Apr 07 | Apr 08 - Apr 14 | Apr 15 - Apr 21 | Apr 22 - Apr 28   | - May | ž      | May 20 - May 26 | May 27 - Jun 02 | Jun 03 - Jun 09                  | Jun 10 - Jun 16 | Jun 17 - Jun 23 | Jun 24 - Jun 30 |
| Creighton Medical School Schedule |                       |                            |       |                 |                 | Re              | enal Sys | tem             |                 | Gastroi         | intestir        | nal Syst        | tem             | Endocri         | ne Syste        |       | Fall Break      | Repro           | ductive         | : Systen        | n    | l               | Life Cycl | e     |                 | Christmas Break | Brain  | and Beh         | havior          | Multisy         | ystem D<br>Decisio | )isease<br>on Ma | e and Cli<br>Iking | inical          | Spring Break    | Horizo<br>and USI |                 | ep 1 Gui        |                 |                 | .E Step<br>xam  | 1               |                   |       |        |                 |                 |                                  |                 |                 |                 |
| Arrupe Global Scholars<br>Program | Arrupe MPH Curriculum | ernatio<br>nersio<br>earch | on at | Holida          | у               |                 |          |                 |                 |                 |                 |                 | •               |                 |                 |       |                 |                 | M2              | 2 Currici       | ulum |                 |           |       |                 |                 |        |                 | •               |                 |                    |                  |                    |                 | Spring Break    |                   |                 | M2 Cu           | urriculi        | um              |                 |                 | USMLE :<br>Exam/H |       | Intern | He              | alth In         | rch Bloc<br>terventi<br>y/Possit | ion & N         | /PH 605         | 5*              |

#### Academic Year 3

\*Green Highlight