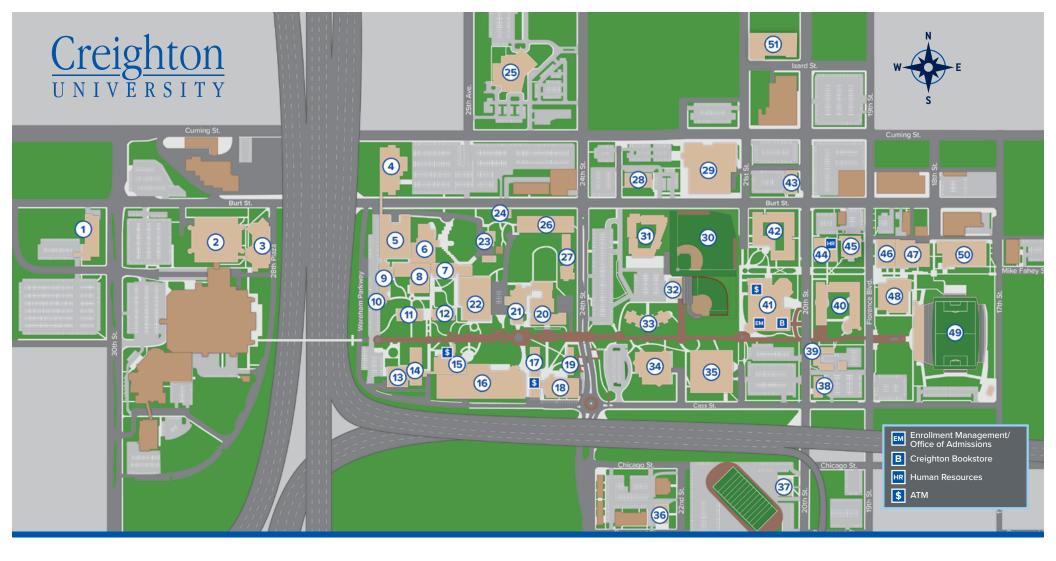

| Ahmanson Law Center                | 35 | Criss Complex II-III         | 5  | Kiewit Fitness Center              | 16 | Rigge Science Building     | 8  |
|------------------------------------|----|------------------------------|----|------------------------------------|----|----------------------------|----|
| Becker Hall                        | 13 | Davis Square Apartments      | 42 | Kiewit Residence Hall              | 14 | Ruth Scott Training Center | 45 |
| Beirne Research Tower              | 10 | Deglman Residence Hall       | 19 | Kitty Gaughan Pavilion             | 32 | Ryan Athletic Center       | 47 |
| Bio-Information Center             | 3  | D.J. Sokol Arena             | 46 | Labaj Building                     | 39 | Schneider Hall             | 28 |
| Boyne Building                     | 2  | Dowling Hall                 | 11 | Lied Education Center for the Arts | 34 | School of Dentistry        | 29 |
| Brandeis Dining Hall               | 18 | Eppley Building              | 7  | Linn Building                      | 38 | Skutt Student Center       | 15 |
| Cardiac Center                     | 1  | Facilities Management        | 51 | Markoe Hall                        | 24 | Sports Complex             | 30 |
| Championship Center                | 48 | Graves Residence Hall        | 31 | McGloin Residence Hall             | 33 | St. John's Church          | 21 |
| CHI Health Creighton University    |    | Harper Center                | 41 | Morrison Stadium                   | 49 | Stuppy Greenhouse          | 23 |
| Medical Center – University Campus | 25 | Heider Residence Hall        | 36 | Murphy Building                    | 44 | Swanson Residence Hall     | 17 |
| CL and Rachel Werner Center        |    | Hitchcock Building           | 12 | Opus Hall Apartments               | 40 | Vinardi Center (Old Gym)   | 26 |
| for Health Sciences                | 4  | Hixson-Lied Science Building | 6  | Pittman Building                   | 43 |                            |    |
| Creighton Hall                     | 20 | Jesuit Residence             | 27 | Rasmussen Center                   | 50 |                            |    |

Reinert-Alumni Memorial Library

22

37

Kenefick Residence Hall

Criss Complex I